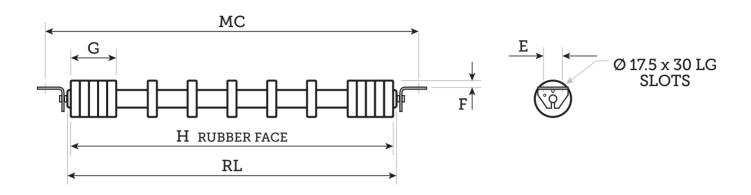

## Rubber Disc Return Rollers

## 133 Diameter Rubber Disc Return Roller Assembly 25mm Shaft Diameter

| Belt Width | RL   | MC   | Е  | F  | G   | Н    |
|------------|------|------|----|----|-----|------|
| 500        | 596  | 750  | 60 | 25 | 160 | 575  |
| 600        | 696  | 850  | 60 | 25 | 160 | 675  |
| 750        | 846  | 1000 | 60 | 25 | 160 | 825  |
| 900        | 996  | 1150 | 60 | 25 | 160 | 975  |
| 1000       | 1096 | 1250 | 60 | 25 | 160 | 1075 |
| 1050       | 1146 | 1300 | 60 | 25 | 160 | 1125 |
| 1200       | 1296 | 1450 | 60 | 25 | 160 | 1275 |
| 1500       | 1646 | 1800 | 60 | 25 | 160 | 1626 |