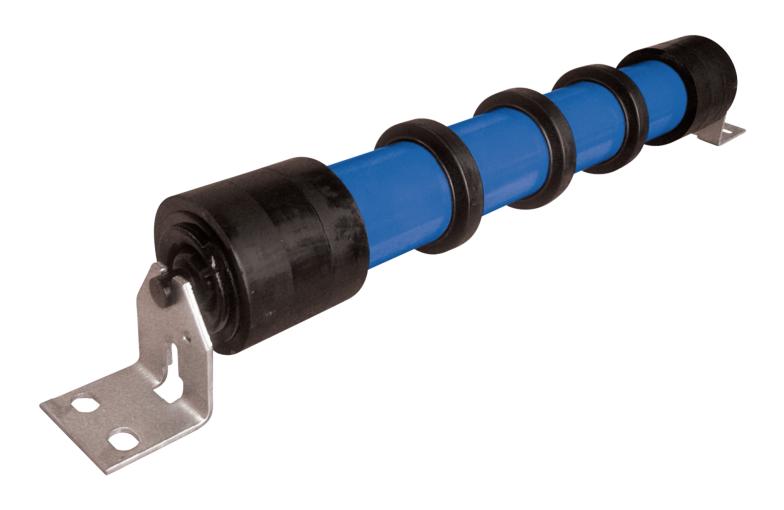

## Rubber Disc Return Rollers

## **RUBBER DISC RETURN ROLLERS**

The HMA Rubber Disc Return Roller is ideal for use on short installations in wet, sticky or abrasive conditions to help avoid unwanted build-up on the conveyor return roller, or carry back on the conveyor belt itself. The build up of material on the roller surface will cause irregular wear of the shell. A change in shape of the roller leads to conveyor belt mistracking, damage and ultimately failure.

The spacing of hard-wearing rubber discs at specific locations ensures effective elimination of material deposits and reduced conveyor belt wear, resulting in a low cost, minimal maintenance solution.

Identical in mounting dimensions to the standard HMA Return Roller, HMA Rubber Disc Return Rollers are an easy retro-fit if a problem is identified. Available for conveyor belt sizes of 500mm through to 1500mm.